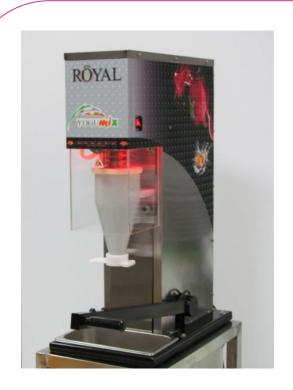

- Interchanging inner led lighting system
  - \* Red lighting: the machine is in locked position
  - ❖ Blue lighting: the machine is in manual position