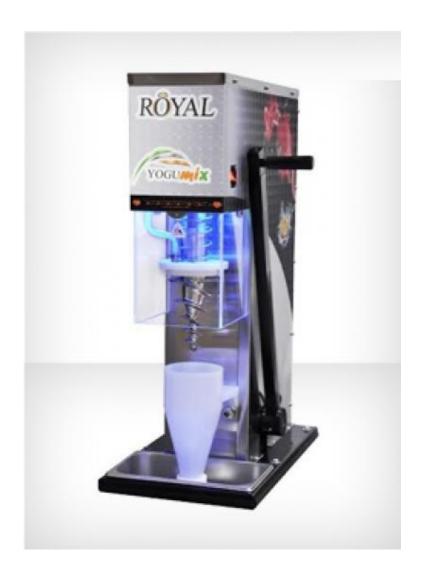

## Yogumix Frozen Yogurt Machine Competitive Advantages

The preparation cup (tank) is made of PP, which is an excellent insulator and keeps the low temperature of the dose during preparation

- ❖ The most powerful blade in the market can easily crush ice and all frozen fruits!
- ❖ Fastest blade rotating speed in the market enables preparing high quality shakes
- ❖ Safety sensor deactivates the machine when preparation cup's protective cover is not closed

- ❖ A unique stainless still nozzle enables:
  - Production of star shape soft ice cream/ frozen yogurt
  - Production of pasta shape soft ice cream/ frozen yogurt
- ❖ A hermetic closure mechanism of the preparation cup (tank) strongest and most reliable in the market

## **Operating the machine easily with one hand!** Control buttons on the operating handle

- A quick wash button enabling sanitation of the machine in between doses, while keeping each dose clean
- An automatic lock button, keeping the machine working without supervision

- Interchanging inner led lighting system
  - \* Red lighting: the machine is in locked position
  - ❖ Blue lighting: the machine is in manual position