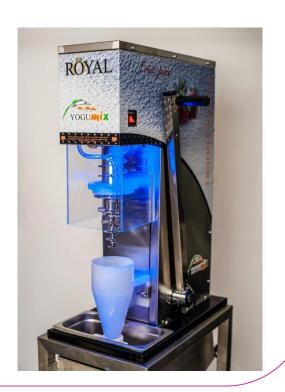

- Interchanging inner led lighting system
  - \* Red lighting: the machine is in locked position
  - ❖ Blue lighting: the machine is in manual position