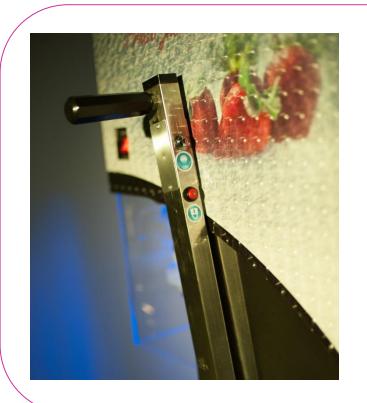

## **Operating the machine easily with one hand!** Control buttons on the operating handle

- A quick wash button enabling sanitation of the machine in between doses, while keeping each dose clean
- An automatic lock button, keeping the machine working without supervision

- Interchanging inner led lighting system
  - \* Red lighting: the machine is in locked position
  - ❖ Blue lighting: the machine is in manual position