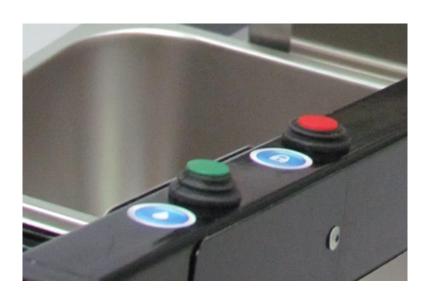

## **Operating the machine easily with one hand!** Control buttons on the operating handle

- A quick wash button enabling sanitation of the machine in between doses, while keeping each dose clean
- An automatic lock button, keeping the machine working without supervision