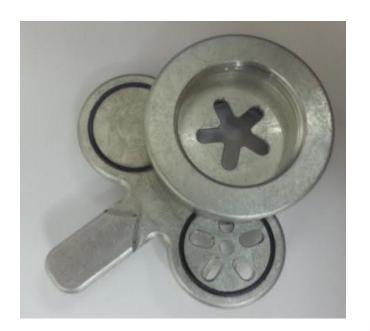

- ❖ A unique stainless still nozzle enables:
  - Production of star shape soft ice cream/ frozen yogurt
  - Production of pasta shape soft ice cream/ frozen yogurt
- ❖ A hermetic closure mechanism of the preparation cup (tank) strongest and most reliable in the market